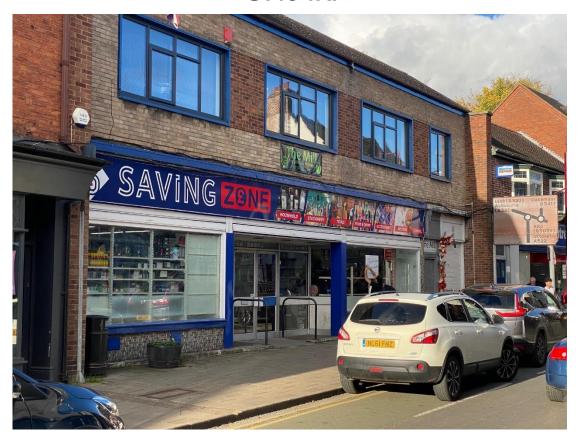

#### Location

The property occupies a prominent location on the High Street (comprising part of the A521) in the centre of the historic market town. The property is opposite premises occupied by Coral and close to Boots, Superdrug, B&M, Barclays Bank and the Market Place.

### **Description**

The available space comprises a kiosk adjacent to the Saving Zone premises in the centre of Cheadle. The property has most recently been used as a yoga/fitness studio but would be suitable for a range of alternative uses subject to any consents being received.