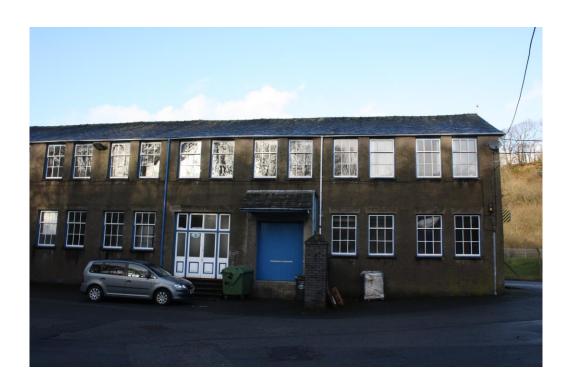

# **Description**

2-storey office building providing accommodation both open plan and smaller single offices together with wc's, shower and kitchen facilities.

# **Accommodation**

The property has the following approximate areas:-

Ground floor 2,734 sq ft (254 sq m)
First floor 2,734 sq ft (254 sq m) **Total area** 5,468 sq ft (508 sq m)