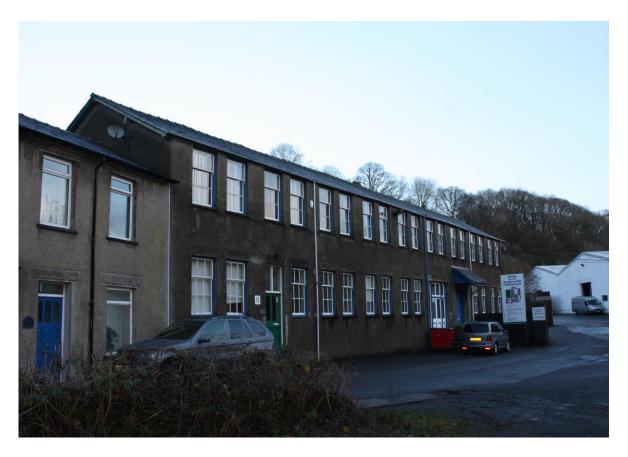

# **Description**

2-storey office building providing accommodation both open plan and smaller single offices together with wc's, shower and kitchen facilities.

# **Accommodation**

The property has the following approximate areas:-

Ground floor 2,734 sq ft (254 sq m)
First floor 2,734 sq ft (254 sq m) **Total area** 5,468 sq ft (508 sq m)